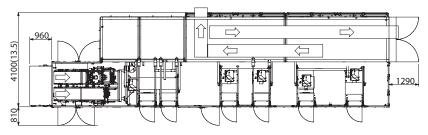

#### **SPECIFICATIONS**

| Capacity                 | 600 pieces/hour, maximum                                                                                                                                                         |                                       |
|--------------------------|----------------------------------------------------------------------------------------------------------------------------------------------------------------------------------|---------------------------------------|
| Model                    | MWR-00-X                                                                                                                                                                         |                                       |
| Applicable raw materials | Pork whole shoulder                                                                                                                                                              |                                       |
| Standard dimensions      | $16,030 \text{mm(L)} \times 4,100 \text{mm(W)} \times 3,100 \text{mm(H)}  [52.6 \text{ft(L)} \times 13.5 \text{ft(W)} \times 10.2 \text{ft(H)}] * Dimensions are without doors.$ |                                       |
| Weight                   | 18,000kg (39,683lbs)                                                                                                                                                             |                                       |
| Utility                  | Electricity                                                                                                                                                                      | 3φ 200V~240V 45kW                     |
|                          | Compressed air                                                                                                                                                                   | 0.6MPa (87.0PSI) 2,500ℓ/min (88.3CFM) |