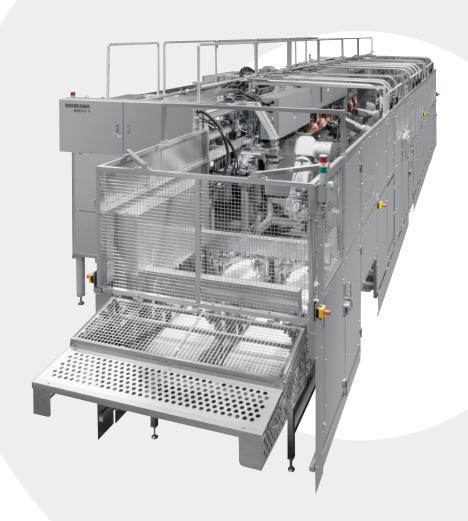

#### AUTOMATED PORK SHOULDER DEBONING MACHINE

#### 1. Automated deboning process

After slitting scapula manually, the vertical multi-jointed robot automatically loads a whole pork shoulder onto the machine, cuts the meat along the bone and removes bones.

#### 3. Deboning by vertical multi-iointed robot

Vertical multi-jointed robot slits and removes scapula in stead of hard manual deboning.

#### 4. Highly hygienic operation

Highly hygienic operation can be achieved due to deboning while hanging. Furthermore, the automated processing ensures traceability.

Dimensions [mm(ft)]