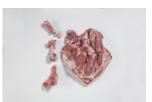

EBONING MACHINE

#### **FEATURES**

#### 1. Automated deboning process

After slitting scapula manually, the vertical multi-jointed robot automatically loads a whole pork shoulder onto the machine, cuts the meat along the bone and removes bones.

#### 2. X-ray image processing

Automatic distinction on right and left shoulders as well as their automatic bone positioning can be made by the X-ray imaging processing.

#### 3. Deboning by vertical multi-iointed robot

Vertical multi-jointed robot slits and removes scapula in stead of hard manual deboning.

#### 4. Highly hygienic operation

Highly hygienic operation can be achieved due to deboning while hanging. Furthermore, the automated processing ensures traceability.

Dimensions [mm(ft)]

#### PROCESSING IMAGE - OUTER DIMENSIONS



Input



Output





#### **SPECIFICATIONS**

| Capacity                 | 600 pieces/hour, maximum                                                                                                                                                         |                                       |
|--------------------------|----------------------------------------------------------------------------------------------------------------------------------------------------------------------------------|---------------------------------------|
| Model                    | MWR-00-X                                                                                                                                                                         |                                       |
| Applicable raw