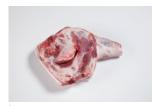

HOULDER DEBONING MACHINE

#### **FEATURES**

#### 1. Automated deboning process

After slitting scapula manually, the vertical multi-jointed robot automatically loads a whole pork shoulder onto the machine, cuts the meat along the bone and removes bones.

#### 2. X-ray image processing

Automatic distinction on right and left shoulders as well as their automatic bone positioning can be made by the X-ray imaging processing.

#### 3. Deboning by vertical multi-iointed robot

Vertical multi-jointed robot slits and removes scapula in stead of hard manual deboning.

#### 4. Highly hygienic operation

Highly hygienic operation can be achieved due to deboning while hanging. Furthermore, the automated processing ensures traceability.

Dimensions [mm(ft)]

#### PROCESSING IMAGE - OUTER DIMENSIONS



Input



Output





#### **SPECIFICATIONS**

| Capacity                 | 600 pieces/hour, maximum                                                                                                                                                         |                                       |
|--------------------------|----------------------------------------------------------------------------------------------------------------------------------------------------------------------------------|---------------------------------------|
| Model                    | MWR-00-X                                                                                                                                                                         |                                       |
| Applic